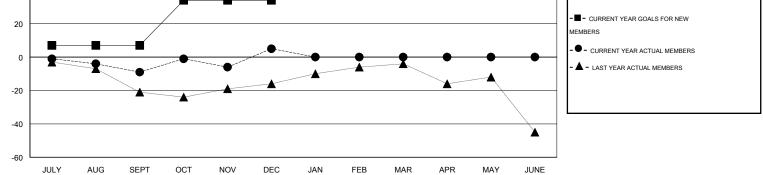

## GMT: ED LECIUS

| GMT: ED LECI  | US                    |                     | LOCATIO                    | NEW YOR                     | K             |                       |                       |                              | GMT CA 1                    |  |
|---------------|-----------------------|---------------------|----------------------------|-----------------------------|---------------|-----------------------|-----------------------|------------------------------|-----------------------------|--|
| Clubs         |                       |                     |                            |                             | Members       |                       |                       |                              |                             |  |
|               | RESULTS FOR 2013-2014 |                     |                            |                             |               | RESULTS FOR 2013-2014 |                       |                              |                             |  |
| QUARTER       | NEW CLUB<br>GOAL      | ACTUAL NEW<br>CLUBS | ACTUAL<br>DROPPED<br>CLUBS | ACTUAL NET<br>GAIN/<br>LOSS | QUARTER       | NEW MEMBER<br>GOAL    | ACTUAL NEW<br>MEMBERS | ACTUAL<br>DROPPED<br>MEMBERS | ACTUAL NET<br>GAIN/<br>LOSS |  |
| JULY/AUG/SEPT | 0                     | 0                   | 0                          | 0                           | JULY/AUG/SEPT | 7                     | 16                    | 25                           | -9                          |  |
| OCT/NOV/DEC   | 1                     | 0                   | 0                          | 0                           | OCT/NOV/DEC   | 27                    | 36                    | 22                           | 14                          |  |
| JAN/FEB/MAR   | 0                     | 0                   | 0                          | 0                           | JAN/FEB/MAR   | 7                     | 3                     | 8                            | -5                          |  |
| APR/MAY/JUNE  | 0                     | 0                   | 0                          | 0                           | APR/MAY/JUNE  | 7                     | 0                     | 0                            | 0                           |  |