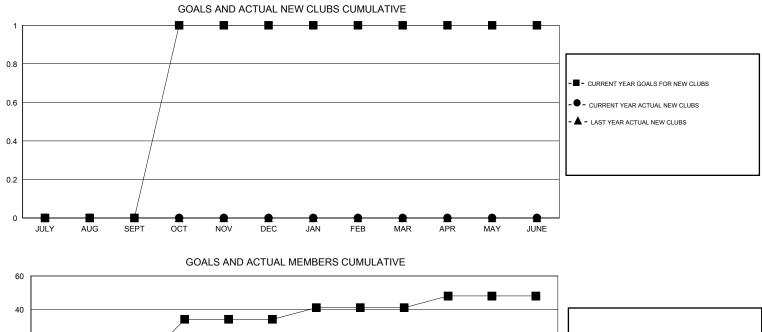

## GMT: ED LECIUS

| GMT: ED LECI  | US                    |                     | LOCATIO                    | NEW YOR                     | K             |                       |                       |                              | GMT CA 1                    |  |
|---------------|-----------------------|---------------------|----------------------------|-----------------------------|---------------|-----------------------|-----------------------|------------------------------|-----------------------------|--|
| Clubs         |                       |                     |                            |                             | Members       |                       |                       |                              |                             |  |
|               | RESULTS FOR 2013-2014 |                     |                            |                             |               | RESULTS FOR 2013-2014 |                       |                              |                             |  |
| QUARTER       | NEW CLUB<br>GOAL      | ACTUAL NEW<br>CLUBS | ACTUAL<br>DROPPED<br>CLUBS | ACTUAL NET<br>GAIN/<br>LOSS | QUARTER       | NEW MEMBER<br>GOAL    | ACTUAL NEW<br>MEMBERS | ACTUAL<br>DROPPED<br>MEMBERS | ACTUAL NET<br>GAIN/<br>LOSS |  |
| JULY/AUG/SEPT | 0                     | 0                   | 0                          | 0                           | JULY/AUG/SEPT | 7                     | 16                    | 25                           | -9                          |  |
| OCT/NOV/DEC   | 1                     | 0                   | 0                          | 0                           | OCT/NOV/DEC   | 27                    | 36                    | 22                           | 14                          |  |
| JAN/FEB/MAR   | 0                     | 0                   | 0                          | 0                           | JAN/FEB/MAR   | 7                     | 3                     | 8                            | -5                          |  |
| APR/MAY/JUNE  | 0                     | 0                   | 0                          | 0                           | APR/MAY/JUNE  | 7                     | 0                     | 0                            | 0                           |  |